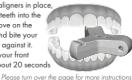

## **Quick Start Guide**

1. With your aligners in place, put the top teeth into the bigger groove on the Munchie and bite your lower teeth against it. Bite on all your front teeth for about 20 seconds each.