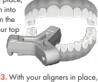

Bite on all your front teeth for about 20 seconds each

Propert on the

3. With your aligners in plac put the Munchie between your upper and lower back teeth on one side of your mouth and bite up and down for 30 seconds. You will feel the aligner fit far better.